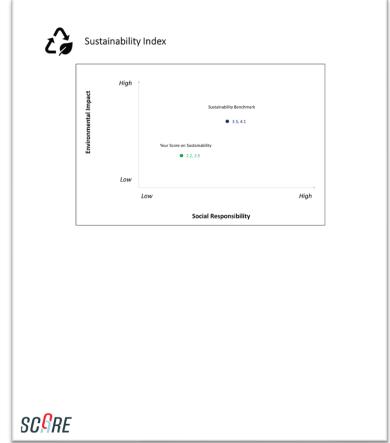

-Driven Decision Making: supporting informed decision-making and strategy development for better relationship management and business growth.







#### **SCAN Platform**



#### Benchmarks

- ➤ For the tool to be valuable benchmarks from Mature Supply Chain companies were needed
- ➤ We partnered with major data providers in both building and administering a survey across 1000+ companies, across a variety of industries
- Once a company has completed the survey their scores are compares across the 9 pillars against those of the Benchmark companies.
- This will help Toronto Global in understanding competencies, gaps, needs and maturity of companies.
- Rapidly scalable and adaptable to emerging issues, challenges or needs of Toronto Global or business community.





## Diagnostic Report











#### What's Next?

Toronto Global seeking partners to help share the **SCAN** tool to your regions with the hopes of providing a diagnostic for your regional SMEs and BRE data insights to your organizations...