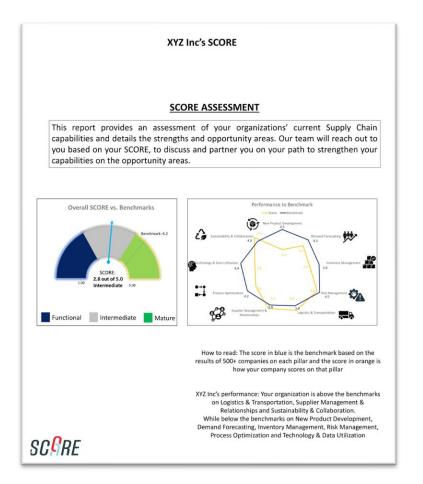

ta-Driven Decision Making: supporting informed decision-making and strategy development for better relationship management and business growth.







#### **SCAN Platform**



#### Benchmarks

- ➤ For the tool to be valuable benchmarks from Mature Supply Chain companies were needed
- ➤ We partnered with major data providers in both building and administering a survey across 1000+ companies, across a variety of industries
- Once a company has completed the survey their scores are compares across the 9 pillars against those of the Benchmark companies.
- This will help Toronto Global in understanding competencies, gaps, needs and maturity of companies.
- Rapidly scalable and adaptable to emerging issues, challenges or needs of Toronto Global or business community.





## Diagnostic Report











#### What's Next?

Toronto Global seeking partners to help share the **SCAN** tool to your regions with the hopes of providing a diagnostic for your regional SMEs and BRE data insights to your organizations...